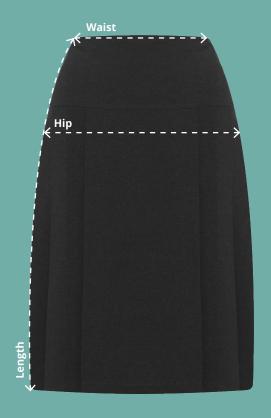

#### Waist (At top of waistband)

Measure from one end of the waistband to the other with the skirt laid down flat.

## Hip (At seam)

Measure across the width of the skirt at the hip point with the skirt laid down flat. Do not pull open the pleats.

## Length (Top of waistband to hem

Measure from the top of the waistband down to the hemline along the seam at the side of the skirt with it laid flat.

Salisbury Straight Skirt Code: AAAA112080 (11C)

| Salisbury Straight Skirt |      |      |      |      |      |      |      |      |      |      |      |      |      |
|--------------------------|------|------|------|------|------|------|------|------|------|------|------|------|------|
| To fit waist (inches)    | 22"  | 24"  | 26"  | 28"  | 30"  | 32"  | 34"  | 36"  | 38"  | 40"  | 42"  | 44"  | 46"  |
| Waist (cm)*              | 28   | 30.5 | 33   | 35.5 | 38.2 | 40.6 | 43.2 | 45.7 | 48.3 | 50.8 | 53.2 | 55.9 | 58.4 |
| Hip (cm)*                | 43.2 | 45.7 | 48.3 | 50.8 | 53.2 | 55.9 | 58.4 | 61   | 63.5 | 66   | 68.5 | 71.1 | 73.6 |
| Length at 18" hip (cm)   | 45.7 | 45.7 | 45.7 | 45.7 | 45.7 | 45.7 |      |      |      |      |      |      |      |
| Length at 20" hip (cm)   | 50.8 | 50.8 | 50.8 | 50.8 | 50.8 | 50.8 | 50.8 | 50.8 | 50.8 |      |      |      |      |
| Length at 22" hip (cm)   | 55.9 | 55.9 | 55.9 | 55.9 | 55.9 | 55.9 | 55.9 | 55.9 | 55.9 | 55.9 | 55.9 | 55.9 | 55.9 |
| Length at 24" hip (cm)   |      |      |      | 61   | 61   | 61   | 61   | 61   | 61   | 61   | 61   | 61   | 61   |